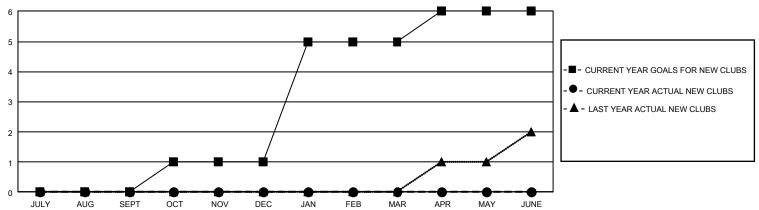

## GMT Constitutional Area 5 - J, Group G

REPORT DOES NOT INCLUDE CLUBS IN UNDISTRICTED AREAS.

| Clubs         |               |             |               | Members               |                        |                         |                                                    |  |
|---------------|---------------|-------------|---------------|-----------------------|------------------------|-------------------------|----------------------------------------------------|--|
|               | RESULTS FOR   | R 2021-2022 |               | RESULTS FOR 2021-2022 |                        |                         |                                                    |  |
| QUARTER       | NEW CLUB GOAL | NEW CLUBS   | DROPPED CLUBS | QUARTER MEMB          | BER GROWTH NET<br>GOAL | MEMBER GROWTH<br>ACTUAL | DROPPED<br>MEMBERS ACTUAL<br>(including transfers) |  |
| JULY/AUG/SEPT | 0             | 0           | 1             | JULY/AUG/SEPT         | 550                    | 197                     | 120                                                |  |
| OCT/NOV/DEC   | 3             | 0           | 0             | OCT/NOV/DEC           | 330                    | 0                       | 0                                                  |  |
| JAN/FEB/MAR   | 12            | 0           | 0             | JAN/FEB/MAR           | 340                    | 0                       | 0                                                  |  |
| APR/MAY/JUNE  | 3             | 0           | 0             | APR/MAY/JUNE          | 341                    | 0                       | 0                                                  |  |