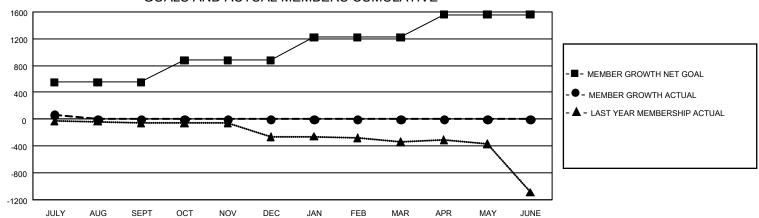

## GMT Constitutional Area 5 - J, Group G

REPORT DOES NOT INCLUDE CLUBS IN UNDISTRICTED AREAS.

| Clubs         |               |             |               | Members               |                        |                         |                                                    |  |
|---------------|---------------|-------------|---------------|-----------------------|------------------------|-------------------------|----------------------------------------------------|--|
|               | RESULTS FOR   | R 2021-2022 |               | RESULTS FOR 2021-2022 |                        |                         |                                                    |  |
| QUARTER       | NEW CLUB GOAL | NEW CLUBS   | DROPPED CLUBS | QUARTER MEMB          | BER GROWTH NET<br>GOAL | MEMBER GROWTH<br>ACTUAL | DROPPED<br>MEMBERS ACTUAL<br>(including transfers) |  |
| JULY/AUG/SEPT | 0             | 0           | 1             | JULY/AUG/SEPT         | 550                    | 197                     | 120                                                |  |
| OCT/NOV/DEC   | 3             | 0           | 0             | OCT/NOV/DEC           | 330                    | 0                       | 0                                                  |  |
| JAN/FEB/MAR   | 12            | 0           | 0             | JAN/FEB/MAR           | 340                    | 0                       | 0                                                  |  |
| APR/MAY/JUNE  | 3             | 0           | 0             | APR/MAY/JUNE          | 341                    | 0                       | 0                                                  |  |